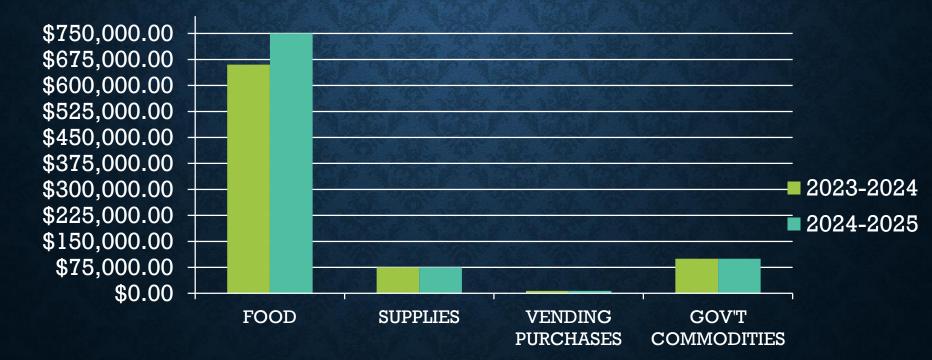

## SALARY AND FRINGE BENEFITS 2024-2025

SALARY AND FRINGE BENEFITS ARE CONTRACTUAL INCREASES THAT ARE INCLUDED IN OUR FOOD SERVICE BUDGET.

| PROGRAM EXPENSI                                                         | ES 202                                            | 4-2025                                                        |
|-------------------------------------------------------------------------|---------------------------------------------------|---------------------------------------------------------------|
| FOOD SERVICE EXPENSES                                                   | <u>2023-2024</u>                                  | <u>2024-2025</u>                                              |
| FOOD<br>SUPPLIES<br>VENDING MACHINE PURCHASES<br>GOVERNMENT COMMODITIES | \$ 660,000<br>\$ 75,000<br>\$ 7,000<br>\$ 100,000 | <pre>\$ 750,000 \$ 75,000 \$ 75,000 \$ 7,000 \$ 100,000</pre> |

## **PROGRAM EXPENSES 2024-2025**