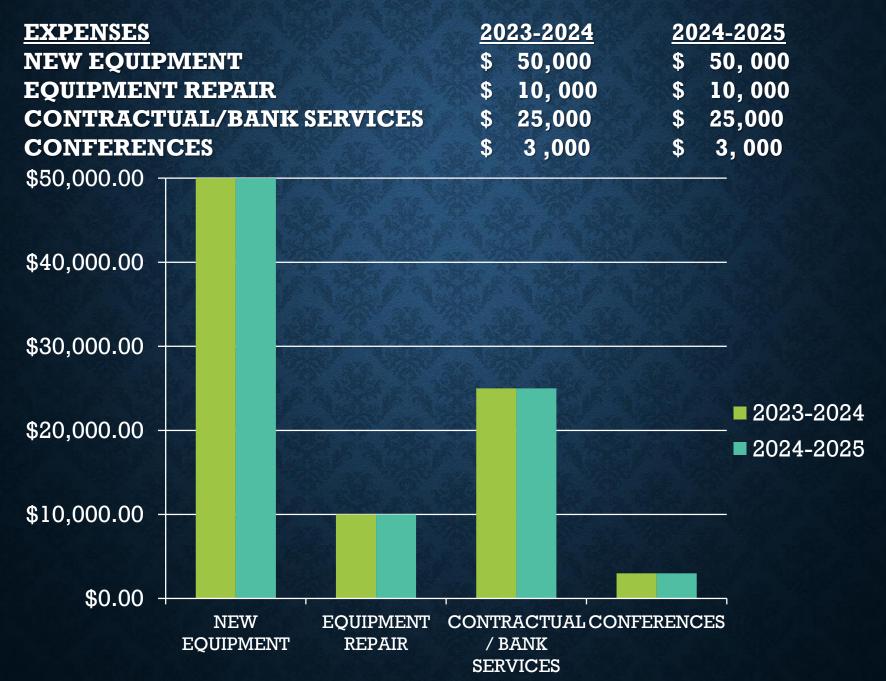

## SALARY AND FRINGE BENEFITS 2024-2025

SALARY AND FRINGE BENEFITS ARE CONTRACTUAL INCREASES THAT ARE INCLUDED IN OUR FOOD SERVICE BUDGET.

| PROGRAM EXPENSI                                                         | ES 202                                            | 4-2025                                                        |
|-------------------------------------------------------------------------|---------------------------------------------------|---------------------------------------------------------------|
| FOOD SERVICE EXPENSES                                                   | <u>2023-2024</u>                                  | <u>2024-2025</u>                                              |
| FOOD<br>SUPPLIES<br>VENDING MACHINE PURCHASES<br>GOVERNMENT COMMODITIES | \$ 660,000<br>\$ 75,000<br>\$ 7,000<br>\$ 100,000 | <pre>\$ 750,000 \$ 75,000 \$ 75,000 \$ 7,000 \$ 100,000</pre> |